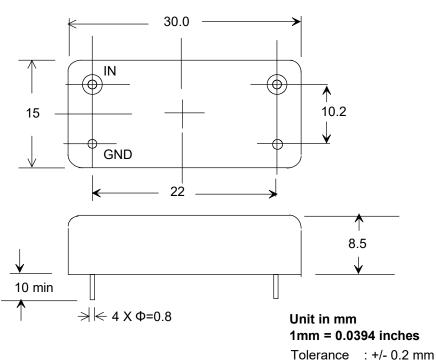

## Mechanical Drawing & Pin Connections

Drawing No: M8

: M8 &) \$\$\$+!&

Dynamic Engineers, Inc.

3

Dynamic Engineers reserves the right to make changes to the company datasheet(s) along with other information contained inside; such as data tables and araphs without notification to potential customers who may have earlier revisions in their possession.