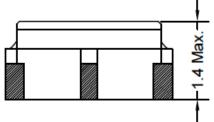

## **Mechanical Drawing & Pin Connections**

Drawing No:

MD240080-1

| PIN    | Function |  |  |  |
|--------|----------|--|--|--|
| #2     | INPUT    |  |  |  |
| #5     | OUTPUT   |  |  |  |
| Others | GND      |  |  |  |

Unit in mm

1mm = 0.0394 inches

Not Specified Tolerance: ±0.2mm