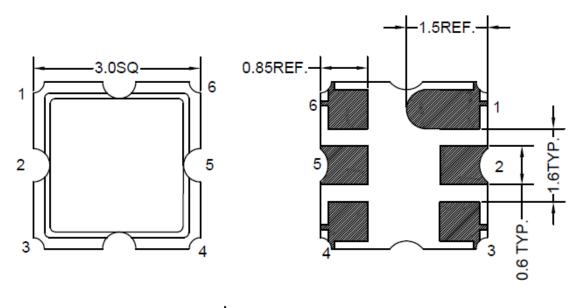

## **Mechanical Drawing & Pin Connections**

Drawing No:

MD240080-1

| PIN    | Function |  |  |  |
|--------|----------|--|--|--|
| #2     | INPUT    |  |  |  |
| #5     | OUTPUT   |  |  |  |
| Others | GND      |  |  |  |

Unit in mm

1mm = 0.0394 inches

Not Specified Tolerance: ±0.2mm