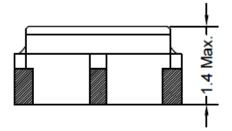

#### **Mechanical Drawing & Pin Connections**

Drawing No:

MD240080-1

| PIN    | Function |  |  |  |
|--------|----------|--|--|--|
| #2     | INPUT    |  |  |  |
| #5     | OUTPUT   |  |  |  |
| Others | GND      |  |  |  |

Unit in mm

1mm = 0.0394 inches

Not Specified Tolerance: ±0.2mm