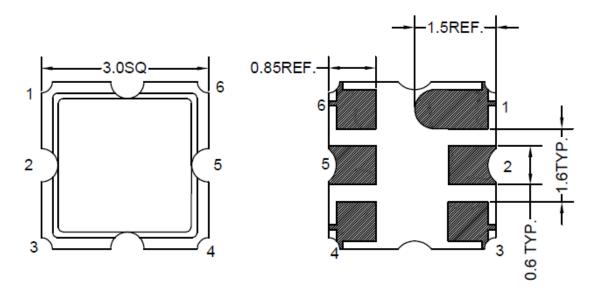

#### **Mechanical Drawing & Pin Connections**

Drawing No:

MD240080-1

| PIN    | Function |  |  |  |
|--------|----------|--|--|--|
| #2     | INPUT    |  |  |  |
| #5     | OUTPUT   |  |  |  |
| Others | GND      |  |  |  |

Unit in mm

1mm = 0.0394 inches

Not Specified Tolerance: ±0.2mm