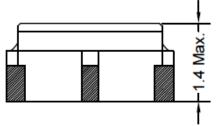

#### **Mechanical Drawing & Pin Connections**

Drawing No:

MD240080-1

| PIN    | Function |  |  |  |
|--------|----------|--|--|--|
| #2     | INPUT    |  |  |  |
| #5     | OUTPUT   |  |  |  |
| Others | GND      |  |  |  |

Unit in mm

1mm = 0.0394 inches

Not Specified Tolerance: ±0.2mm