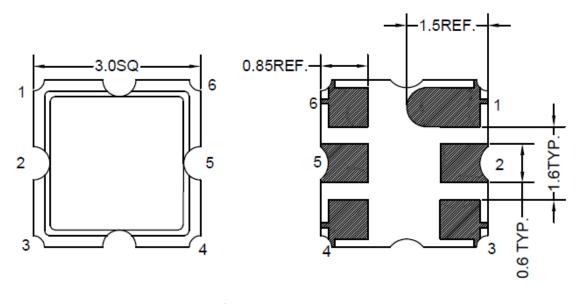

#### **Mechanical Drawing & Pin Connections**

Drawing No:

MD240080-1

| PIN    | Function |  |  |  |
|--------|----------|--|--|--|
| #2     | INPUT    |  |  |  |
| #5     | OUTPUT   |  |  |  |
| Others | GND      |  |  |  |

Unit in mm

1mm = 0.0394 inches

Not Specified Tolerance: ±0.2mm