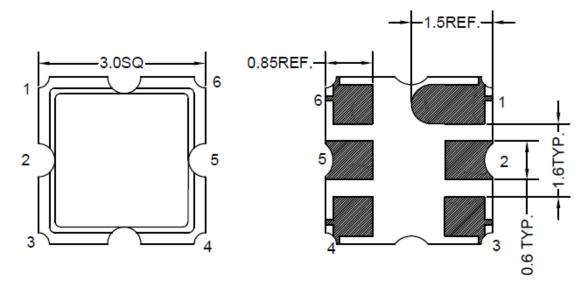

### **Mechanical Drawing & Pin Connections**

Drawing No:

MD240080-1

| PIN    | Function |  |  |  |
|--------|----------|--|--|--|
| #2     | INPUT    |  |  |  |
| #5     | OUTPUT   |  |  |  |
| Others | GND      |  |  |  |

Unit in mm

1mm = 0.0394 inches

Not Specified Tolerance: ±0.2mm