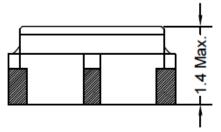

### **Mechanical Drawing & Pin Connections**

Drawing No:

MD240080-1

| PIN    | Function |  |  |  |
|--------|----------|--|--|--|
| #2     | INPUT    |  |  |  |
| #5     | OUTPUT   |  |  |  |
| Others | GND      |  |  |  |

Unit in mm

1mm = 0.0394 inches

Not Specified Tolerance: ±0.2mm